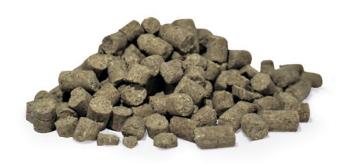

EQ SLH is a feed supplement to support of a healthy digestive system in horses, including performance horses, horses in training and foals. EQ SLH is used when horses are in immediate need of digestive support, particularly during stress periods, to maintain the natural defence and healthy gastrointestinal functions. The development of EQ SLH is based on the "Stomach Lining Heal" technology.

#### **EQ SLH contains**

- Phosphor lipids, which protect the gastric mucosa membranes against etching gastric acid
- Dietary fibres, which stabilize the function of the stomach and colon
- Pectines, which protect against gastric acid
- Alkaline buffer, which neutralizes excess gastric acid and optimizes the pH value in the stomach in order to minimize the etching of mucous membranes in the stomach
- Fibre-rich whole grain oatmeal, which contributes to a well-functioning gastrointestinal tract
- Hydrolysed yeast, which optimizes the micro flora in the gastrointestinal tract

### **Benefits and effects**

- Stabilizes favourable conditions in the stomach
- Protects the gastric mucosa membranes
- Neutralizes gastric acid and optimizes pH in the stomach
- Supports a good gastrointestinal function