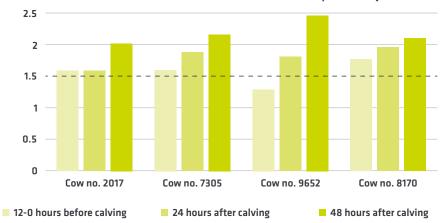

### Calcium concentration in blood, mmol/L

**− − −** 1.5 mmol/L = Clinical milkfever

### **Test facts:**

- 4 "Holstein" cows were used for the test
- The cows were from the 2nd to the 5th calves' cow with an average yearly yield of 11,000 L milk
- First bolus applied between 12 and 0 hours before calving. Second bolus applied app. 12 hours after calving
- The calcium concentration was measured in the blood immediately before application of the first bolus and twice after application of the second bolus