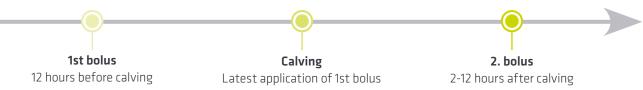

## **Application:**

1st bolus: From 12 hours before calving or latest at calving 2nd bolus: 2-12 hours after calving

For optimal effect, it is important to follow the abovementioned intervals.

# Application of Calibol® Green:

### Timeline: