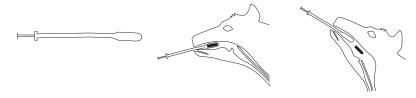

# Application of Calibol® Green:

### Timeline:

## **Application:**

1st bolus: From 12 hours before calving or latest at calving 2nd bolus: 2-12 hours after calving

For optimal effect, it is important to follow the abovementioned intervals.